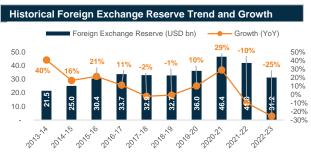

Source: Bangladesh Bank, BBS and Sandhani AML Research



Source: Bangladesh Bank and Sandhani AML Research



Source: Bangladesh Bank and Sandhani AML Research



Source: Bangladesh Bank and Sandhani AML Research

#### Per Capita Income and Growth Per Capita Income (USD) Growth (YoY) -1 0% 3,000 14% 11.4% 8.1% 12% 2,500 8.7% 8.2% 10% 2.000 8% 1,500 6% 4% 1,000 2,326 1.879 2,043 2.209 2,793 2% 2,59 500 0% 0 -2% 2018-19 2021-22 2022-238 2010-17 2017-18 2019:20 2020-21

Source: Bangladesh Bank, BBS and Sandhani AML Research



Source: Bangladesh Bank and Sandhani AML Research



Source: Bangladesh Bank and Sandhani AML Research







August 2023





Source: Bangladesh Bank and Sandhani AML Research



Source: Bangladesh Bank and Sandhani AML Research



Source: Bangladesh Bank and Sandhani AML Research



Source: Bangladesh Bank and Sandhani AML Research

# August 2023

FINANCE



Source: Bangladesh Bank and Sandhani AML Research

# LTM Persons Lef