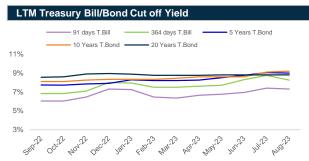

Source: Bangladesh Bank, BBS and Sandhani AML Research

Source: Bangladesh Bank and Sandhani AML Research

Source: Bangladesh Bank and Sandhani AML Research

Source: Bangladesh Bank and Sandhani AML Research