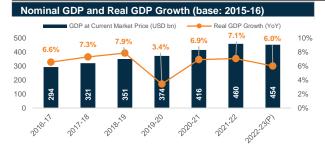

Source: Bangladesh Bank, BBS and Sandhani AML Research



Source: Bangladesh Bank and Sandhani AML Research



Source: Bangladesh Bank and Sandhani AML Research



Source: Bangladesh Bank and Sandhani AML Research

#### Per Capita Income and Growth Per Capita Income (USD) Growth (YoY) -1 0% 3,000 14% 11.4% 8.1% 12% 2,500 8.7% 8.2% 10% 2.000 8% 1,500 6% 4% 1,000 2,326 1.879 2,043 2.209 2,793 2% 2,59 500 0% 0 -2% 2018-19 2021-22 2022-238 2010-17 2017-18 2019:20 2020-21

Source: Bangladesh Bank, BBS and Sandhani AML Research



Source: Bangladesh Bank and Sandhani AML Research



Source: Bangladesh Bank and Sandhani AML Research







August 2023





Source: Bangladesh Bank and Sandhani AML Research



Source: Bangladesh Bank and Sandhani AML Research



Source: Bangladesh Bank and Sandha