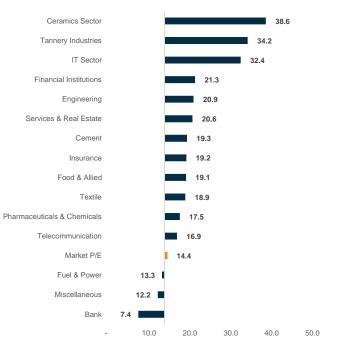

#### Sectorwise P/E (As on July 2023)

Source: DSE and Sandhani AML Research

Source: DSE and Sandhani AML Research

This information and opinion contained in this report have been complied by our research department from sources believed by it to be reliable and in good faith, but no representation or warranty, express or implied, is made as to their accuracy, completeness or correctness. All opinions and estimates contained in the document constitute the department's judgment as of the date of this document and are subject to change without notice and are provided in good faith but without legal responsibility.