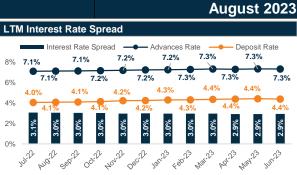

Source: Bangladesh Bank, BBS and Sandhani AML Research

Source: Bangladesh Bank and Sandhani AML Research

Source: Bangladesh Bank and Sandhani AML Research

August 2023

Source: Bangladesh Bank and Sandhani AML Research