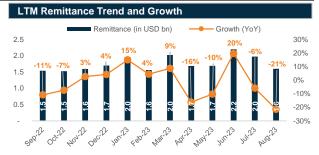

ni AML Research



Source: Bangladesh Bank and Sandhani AML Research



Source: Bangladesh Bank and Sandhani AML Research

#### Per Capita Income and Growth Per Capita Income (USD) Growth (YoY) -1 0% 3,000 14% 11.4% 8.1% 12% 2,500 8.7% 8.2% 10% 2.000 8% 1,500 6% 4% 1,000 2,326 1.879 2,043 2.209 2,793 2% 2,59 500 0% 0 -2% 2018-19 2021-22 2022-238 2010-17 2017-18 2019:20 2020-21

Source: Bangladesh Bank, BBS and Sandhani AML Research



Source: Bangladesh Bank and Sandhani AML Research



Source: Bangladesh Bank and Sandhani AML Research







August 2023





Source: Bangladesh Bank and Sandhani AML Research



Source: Bangladesh Bank and Sandhani AML Research



Source: Bangladesh Bank and Sandhani AML Research



Source: Bangladesh Bank and Sandhani AML Research

# August 2023

FINANCE



Source: Bangladesh Bank and Sandhani AML Research

# LTM Persons Left for abroad on Employment



Source: Bangladesh Bank and Sandhani AML Research



Source: Bangladesh Bank and Sandhani AML Research



Source: Bangladesh Bank and Sandhani AML Research









Source: Bangladesh Bank and Sandhani AML Research





Source: Bangladesh Bank and Sandhani AML Research



Source: Bangladesh Bank and Sandhani AML Research



Source: Bangladesh Bank and Sandhani AML Research



Source: Bangladesh Bank, BBS and Sandhani AML Research



Source: Bangladesh Bank and Sandhani AML Research



Source: Bangladesh Bank and Sandhani AML Research







Source: Bangladesh Bank and Sandhani AML Research



Source: Bangladesh Bank and Sandhani AML Research



Source: Bangladesh Bank and Sandhani AML Resear