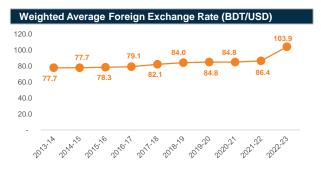

Source: Bangladesh Bank, BBS and Sandhani AML Research



Source: Bangladesh Bank and Sandhani AML Research



Source: Bangladesh Bank and Sandhani AML Research



Source: Bangladesh Bank and Sandhani AML Research

#### Per Capita Income and Growth Per Capita Income (USD) Growth (YoY) -1 0% 3,000 14% 11.4% 8.1% 12% 2,500 8.7% 8.2% 10% 2.000 8% 1,500 6% 4% 1,000 2,326 1.879 2,043 2.209 2,793 2% 2,59 500 0% 0 -2% 2018-19 2021-22 2022-238 2010-17 2017-18 2019:20 2020-21

Source: Bangladesh Bank, BBS and Sandhani AML Research



Source: Bangladesh Bank and Sandhani AML Research



Source: Bangladesh Bank and Sandhani AML Research







August 2023





Source: Bangladesh Bank and Sandhani AML Research



Source: Bangladesh Bank and Sandhani AML Research



Source: Bangladesh Bank and Sandhani AML Research



Source: Bangladesh Bank and Sandhani AML Research

# August 2023

FINANCE



Source: Bangladesh Bank and Sandhani AML Research

# LTM Persons Left for abroad on Employment



Source: Bangladesh Bank and Sandhani AML Research



Source: Bangladesh Bank and Sandhani AML Research



Source: Bangladesh Bank and Sandhani AML Research









Source: Bangladesh Bank and Sandhani AML Research





Source: Bangladesh Bank and Sandhani AML Research



Source: Bangladesh Bank and Sandhani AML Research



Source: Bangladesh Bank and Sandhani AML Research



Source: Bangladesh Bank, BBS and Sandhani AML Research



Source: Bangladesh Bank and Sandhani AML Research



Source: Bangladesh Bank and Sandhani AML Research







Source: Bangladesh Bank