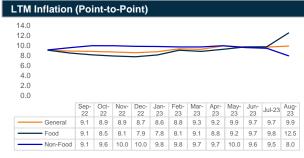

Source: Bangladesh Bank and Sandhani AML Research

Source: Bangladesh Bank and Sandhani AML Research

Source: Bangladesh Bank and Sandhani AML Research

Source: Bangladesh Bank, BBS and Sandhani AML Research