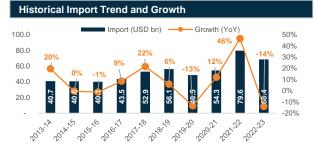

Source: Bangladesh Bank, BBS and Sandhani AML Research



Source: Bangladesh Bank and Sandhani AML Research



Source: Bangladesh Bank and Sandhani AML Research



Source: Bangladesh Bank and Sandhani AML Research

#### Per Capita Income and Growth Per Capita Income (USD) Growth (YoY) -1 0% 3,000 14% 11.4% 8.1% 12% 2,500 8.7% 8.2% 10% 2.000 8% 1,500 6% 4% 1,000 2,326 1.879 2,043 2.209 2,793 2% 2,59 500 0% 0 -2% 2018-19 2021-22 2022-238 2010-17 2017-18 2019:20 2020-21

Source: Bangladesh Bank, BBS and Sandhani AML Research



Source: Bangladesh Bank and Sandhani AML Research



Source: Bangladesh Bank and Sandhani AML Research







August 2023





Source: Bangladesh Bank and Sandhani AML Research



Source: Bangladesh Bank and Sandhani AML Research



Source: Bangladesh Bank and Sandhani AML Research



Source: Bangladesh Bank and Sandhani AML Research

# August 2023

FINANCE



Source: Banglad