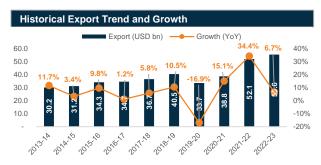

Source: Bangladesh Bank, BBS and Sandhani AML Research



Source: Bangladesh Bank and Sandhani AML Research



Source: Bangladesh Bank and Sandhani AML Research



Source: Bangladesh Bank and Sandhani AML Research

#### Per Capita Income and Growth Per Capita Income (USD) Growth (YoY) -1 0% 3,000 14% 11.4% 8.1% 12% 2,500 8.7% 8.2% 10% 2.000 8% 1,500 6% 4% 1,000 2,326 1.879 2,043 2.209 2,793 2% 2,59 500 0% 0 -2% 2018-19 2021-22 2022-238 2010-17 2017-18 2019:20 2020-21

Source: Bangladesh Bank, BBS and Sandhani AML Research



Source: Bangladesh Bank and Sandhani AML Research



Source: Bangladesh Bank and Sandhani AML Research







August 2023





Source: Bangladesh Bank and Sandhani AML Research



Source: Bangladesh Bank and Sandhani AML Research



Source: Bangladesh Bank and Sandhani AML Research



Source: Bangladesh Bank and Sandhani AM