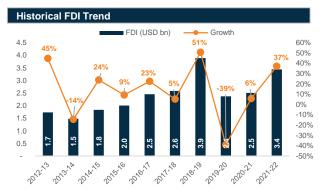

esh Bank, BBS and Sandhani AML Research



Source: Bangladesh Bank and Sandhani AML Research



Source: Bangladesh Bank and Sandhani AML Research



Source: Bangladesh Bank and Sandhani AML Research

#### Per Capita Income and Growth Per Capita Income (USD) Growth (YoY) -1 0% 3,000 14% 11.4% 8.1% 12% 2,500 8.7% 8.2% 10% 2.000 8% 1,500 6% 4% 1,000 2,326 1.879 2,043 2.209 2,793 2% 2,59 500 0% 0 -2% 2018-19 2021-22 2022-238 2010-17 2017-18 2019:20 2020-21

Source: Bangladesh Bank, BBS and Sandhani AML Research



Source: Bangladesh Bank and Sandhani AML Research



Source: Bangladesh Bank and Sandhani AML Research







August 2023





Source: Bangladesh Bank and Sandhani AML Research



Source: Bangladesh Bank and Sandhani AML Research



Source: Bangladesh Bank and Sandhani AML Research



Source: Bangladesh Bank and Sandhani AML Research

# August 2023

FINANCE



Source: Bangladesh Bank and Sandhani AML Research

# LTM Persons Left for abroad on Employment



Source: Bangladesh Bank and Sandhani AML Research



Source: Bangladesh Bank and Sandhani AML Research



Source: Bangladesh Bank and Sandhani AML Research









Source: Bangladesh Bank and Sandhani AML Research





Source: Bangladesh Bank and Sandhani AML Research



Source: Bangladesh Bank and Sandhani AML Research



Source: Bangladesh Bank and Sandhani AML Research



Source: Bangladesh Bank, BBS and Sandhani AML Research



Source: Bangladesh Bank and Sandhani AML Research



Source: Bangladesh Bank and Sandhani AML Research







Source: Bangladesh Bank and Sandhani AML Research



Source: Bangladesh Bank