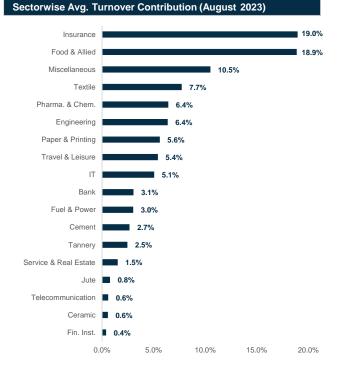

# A full-fledged Merchant Bank

Source: DSE and Sandhani AML Research

Source: DSE and Sandhani AML Research